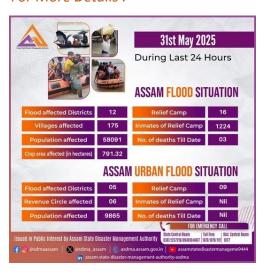

#### Assam:

- More than 3,64,046 people across 19 districts of Assam have been affected by a wave of floods that disrupted road transport and train services on Sunday.
- Floodwaters have impacted 724 villages and submerged 3,524.38 hectares of cropland. A total of 10,272 flood-affected people are currently taking shelter in 156 relief camps and relief distribution centres set up by the district administration.
- According to a flood bulletin issued by the Assam State Disaster Management Authority (ASDMA) on Sunday, one person died in Lakhimpur and two others in Golaghat in eastern Assam, bringing the total number of deaths due to floods and landslides in the state to 11.
- Lakhimpur is the worst-hit district, with over 46687 people affected.
- Additionally, 41,090 people have been affected by flash floods in urban centres across four districts and six revenue circles. Due to heavy rain, at least three trains were cancelled by the Northeast Frontier Railway in South Assam.
- Ten relief camps have also been set up in response to flash flooding, currently housing 464 inmates.
- 235193 animals are also affected by the flood in Assam, and 696 animals wshed away