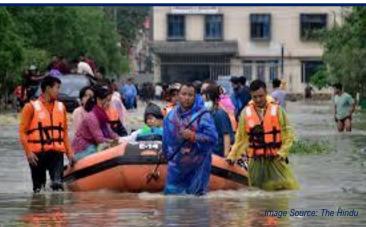

#### Assam:

- More than 3,64,046 people across 19 districts of Assam have been affected by a wave of floods that disrupted road transport and train services on Sunday.
- Floodwaters have impacted 724 villages and submerged 3,524.38 hectares of cropland. A total of 10,272 flood-affected people are currently taking shelter in 156 relief camps and relief distribution centres set up by the district administration.
- According to a flood bulletin issued by the Assam State Disaster Management Authority (ASDMA) on Sunday, one person died in Lakhimpur and two others in Golaghat in eastern Assam, bringing the total number of deaths due to floods and landslides in the state to 11.
- Lakhimpur is the worst-hit district, with over 46687 people affected.
- Additionally, 41,090 people have been affected by flash floods in urban centres across four districts and six revenue circles. Due to heavy rain, at least three trains were cancelled by the Northeast Frontier Railway in South Assam.
- Ten relief camps have also been set up in response to flash flooding, currently housing 464 inmates.
- 235193 animals are also affected by the flood in Assam, and 696 animals wshed away

Army soldiers and rescuers evacuate patients and medical staff from a flooded hospital, in Imphal in Manipur | Source: The Hindu

floodwater flows through a washed away portion of the National Highway 17, in Kamrup district, Assam | Source: The India Express