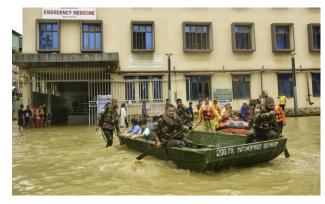

Army soldiers and rescuers evacuate patients and medical staff from a flooded hospital, in Imphal in Manipur | Source: The Hindu

floodwater flows through a washed away portion of the National Highway 17, in Kamrup district, Assam | Source: The India Express